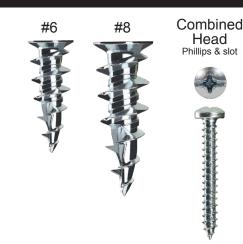

## SPECIFICATIONS, LISTINGS AND APPROVALS

Body Material: ZAMAC 3 Die Cast Zinc Alloy / Plain polish. ASTM B240-10 & ASTM B86-13 Screw Material: Carbon Steel AISI-1018 with Zinc plating ASTM B633 Type III Available Sizes: For #6 and #8 screws (3,5 mm & 4 mm)

MATERIALS

| ANCHOR PARAMETERS *       |                               | SAFE WORKING LOADS 2:1 ** |                  |                         |                  |                         |                  |  |
|---------------------------|-------------------------------|---------------------------|------------------|-------------------------|------------------|-------------------------|------------------|--|
|                           |                               | DRYWALL<br>3/8" (10 mm)   |                  | DRYWALL<br>1/2" (13 mm) |                  | DRYWALL<br>5/8" (16 mm) |                  |  |
| ANCHOR<br>SIZE & MATERIAL | SCREW SIZE                    | TENSION                   | SHEAR            | TENSION                 | SHEAR            | TENSION                 | SHEAR            |  |
| #6 Zinc + Screws          | #6 x 7/8"<br>(3,5 mm x 22 mm) | 20 lb<br>(9 kg)           | 46 lb<br>(21 kg) | 23 lb<br>(10 kg)        | 52 lb<br>(24 kg) | 30 lb<br>(14 kg)        | 55 lb<br>(25 kg) |  |
| #8 Zinc + Screws          | #8 x 1-1/4"<br>(4 mm x 32 mm) | 23 lb<br>(10 kg)          | 50 lb<br>(23 kg) | 25 lb<br>(11 kg)        | 63 lb<br>(29 kg) | 38 lb<br>(17 kg)        | 83 lb<br>(38 kg) |  |

| WALLDRILLER MEASUREMENTS | SIZE               | DIAMETER    | LENGTH      |  |
|--------------------------|--------------------|-------------|-------------|--|
|                          | #6                 | 0.4"        | <b>1"</b>   |  |
|                          | (for screw 3,5 mm) | (10 mm)     | (25 mm)     |  |
|                          | <b>#8</b>          | <b>0.6"</b> | <b>1.5"</b> |  |
|                          | (for screw 4 mm)   | (15 mm)     | (38 mm)     |  |