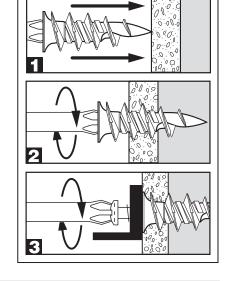

## INSTALLATION INSTRUCTIONS

- 1. Using a screwdriver, push the tip of the WallDriller<sup>®</sup> into the drywall in a screwing motion.
- 2. Turn clockwise until flush with surface and firmly in place. (Do not overtorque)
- 3. Insert the screw through the object you need to affix and turn clockwise until firmly in place.